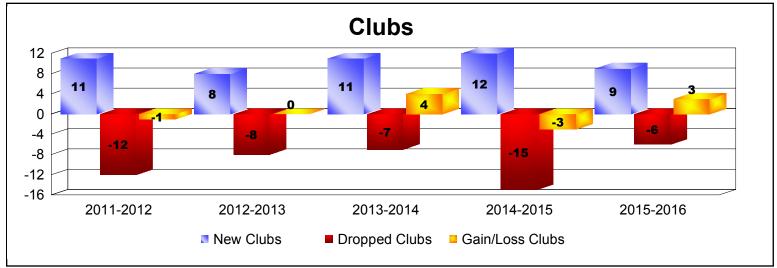

District 323E1 As of June 2016 Cumulative

| Year      | New<br>Clubs | Dropped<br>Clubs | Gain/<br>Loss<br>Clubs | New<br>Members | Charter<br>Members | Reinstate<br>Members | Transfer<br>Members | Total<br>Member<br>Added | Total<br>Members<br>Dropped | Gain/<br>Loss<br>Members |
|-----------|--------------|------------------|------------------------|----------------|--------------------|----------------------|---------------------|--------------------------|-----------------------------|--------------------------|
| 2011-2012 | 11           | -12              | -1                     | 771            | 241                | 78                   | 7                   | 1097                     | -703                        | 394                      |
| 2012-2013 | 8            | -8               | 0                      | 724            | 277                | 23                   | 9                   | 1033                     | -643                        | 390                      |
| 2013-2014 | 11           | -7               | 4                      | 651            | 287                | 82                   | 11                  | 1031                     | -853                        | 178                      |
| 2014-2015 | 12           | -15              | -3                     | 573            | 344                | 148                  | 4                   | 1069                     | -1511                       | -442                     |
| 2015-2016 | 9            | -6               | 3                      | 510            | 554                | 158                  | 6                   | 1228                     | -725                        | 503                      |
| Average   | 10           | -10              | 1                      | 646            | 341                | 98                   | 7                   | 1092                     | -887                        | 205                      |