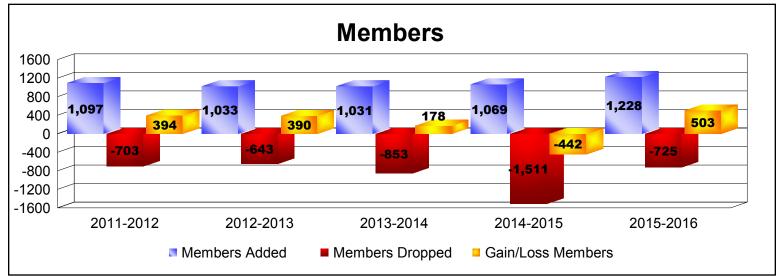

District 323E1 As of June 2016 Cumulative

| Year      | New<br>Clubs | Dropped<br>Clubs | Gain/<br>Loss<br>Clubs | New<br>Members | Charter<br>Members | Reinstate<br>Members | Transfer<br>Members | Total<br>Member<br>Added | Total<br>Members<br>Dropped | Gain/<br>Loss<br>Members |
|-----------|--------------|------------------|------------------------|----------------|--------------------|----------------------|---------------------|--------------------------|-----------------------------|--------------------------|
| 2011-2012 | 11           | -12              | -1                     | 771            | 241                | 78                   | 7                   | 1097                     | -703                        | 394                      |
| 2012-2013 | 8            | -8               | 0                      | 724            | 277                | 23                   | 9                   | 1033                     | -643                        | 390                      |
| 2013-2014 | 11           | -7               | 4                      | 651            | 287                | 82                   | 11                  | 1031                     | -853                        | 178                      |
| 2014-2015 | 12           | -15              | -3                     | 573            | 344                | 148                  | 4                   | 1069                     | -1511                       | -442                     |
| 2015-2016 | 9            | -6               | 3                      | 510            | 554                | 158                  | 6                   | 1228                     | -725                        | 503                      |
| Average   | 10           | -10              | 1                      | 646            | 341                | 98                   | 7                   | 1092                     | -887                        | 205                      |