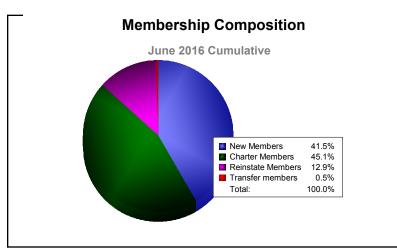

District 323E1 As of June 2016 Cumulative

| Year      | New<br>Clubs | Dropped<br>Clubs | Gain/<br>Loss<br>Clubs | New<br>Members | Charter<br>Members | Reinstate<br>Members | Transfer<br>Members | Total<br>Member<br>Added | Total<br>Members<br>Dropped | Gain/<br>Loss<br>Members |
|-----------|--------------|------------------|------------------------|----------------|--------------------|----------------------|---------------------|--------------------------|-----------------------------|--------------------------|
| 2011-2012 | 11           | -12              | -1                     | 771            | 241                | 78                   | 7                   | 1097                     | -703                        | 394                      |
| 2012-2013 | 8            | -8               | 0                      | 724            | 277                | 23                   | 9                   | 1033                     | -643                        | 390                      |
| 2013-2014 | 11           | -7               | 4                      | 651            | 287                | 82                   | 11                  | 1031                     | -853                        | 178                      |
| 2014-2015 | 12           | -15              | -3                     | 573            | 344                | 148                  | 4                   | 1069                     | -1511                       | -442                     |
| 2015-2016 | 9            | -6               | 3                      | 510            | 554                | 158                  | 6                   | 1228                     | -725                        | 503                      |
| Average   | 10           | -10              | 1                      | 646            | 341                | 98                   | 7                   | 1092                     | -887                        | 205                      |